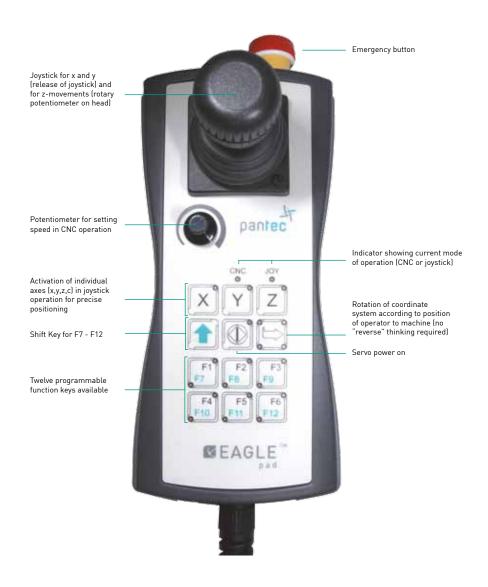

## **Product description**

The EAGLE™ Pad provides multi-functional and comprehensive CMM operation united in an excellent symbiosis of ergonomics and functionality. It is your reliable partner for every day use and offers the safety you expect: certification to EN60204 - 1 and emergency stop function according to EN ISO 13849 Category 2 is standard.