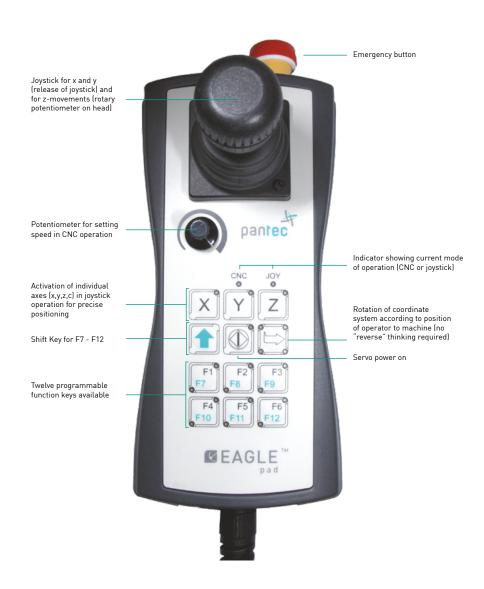

uct description**

The EAGLE™ Pad provides multi-functional and comprehensive CMM operation united in an excellent symbiosis of ergonomics and functionality. It is your reliable partner for every day use and offers the safety you expect: certification to EN60204 - 1 and emergency stop function according to EN ISO 13849 Category 2 is standard.

### System integration

The EAGLETM Pad operating unit is intended for the use with the EAGLETM and EAGLETM R6 controller range.

### **Technical Specifications**

#### Specifications

- Safety
- Dimensions (LxHxW)
- Weight
- . Speed regulation
- Protection class
- . Cable length

Plc according to DIN EN 13849

209 x 102 x 137 mm

1000 g

Override potentiometer

IP52

7 m (wireless option on request)

#### Product configuration

■ EAGLE™ Pad

34530





info@pantec.com · pantec-metrology.com